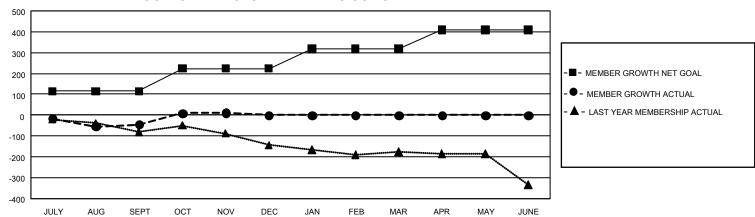

## GOALS AND ACTUAL MEMBERS CUMULATIVE

| DROPPED CLUBS: 1 |     | 120 CLUBS OF 331 ADDED 1<br>OR MORE NEW MEMBERS | GENDER DISTRIBUTION                |                |  |
|------------------|-----|-------------------------------------------------|------------------------------------|----------------|--|
|                  |     |                                                 | MALE                               | 5,488 (68.74%) |  |
|                  |     | 1                                               | FEMALE                             | 2,496 (31.26%) |  |
| DROPPED MEMBERS  |     |                                                 | NON BINARY                         | 0 (0.00%)      |  |
| DECEASED         | 47  |                                                 | PREFER NOT TO ANSWER               | 0 (0.00%)      |  |
| CLUB CANCELLED   | 11  |                                                 | TOTAL FAMILY UNIT MEMBERS 1,63     |                |  |
| OTHER            | 243 | CLICK HERE FOR                                  |                                    |                |  |
| TOTAL            | 301 | CUMULATIVE MEMBERSHIP DATA                      | FAMILY MEMBERS PAYING HALF DUES 82 |                |  |

## GMT Constitutional Area 1, Group G

REPORT DOES NOT INCLUDE CLUBS IN UNDISTRICTED AREAS.

| Clubs                 |               |           |               | Members               |                          |                         |                                              |
|-----------------------|---------------|-----------|---------------|-----------------------|--------------------------|-------------------------|----------------------------------------------|
| RESULTS FOR 2022-2023 |               |           |               | RESULTS FOR 2022-2023 |                          |                         |                                              |
| QUARTER               | NEW CLUB GOAL | NEW CLUBS | DROPPED CLUBS | QUARTER ME            | EMBER GROWTH NET<br>GOAL | MEMBER GROWTH<br>ACTUAL | DROPPED MEMBERS ACTUAL (including transfers) |
| JULY/AUG/SEPT         | 3             | 0         | 1             | JULY/AUG/SEPT         | 115                      | 157                     | 187                                          |
| OCT/NOV/DEC           | 9             | 0         | 0             | OCT/NOV/DEC           | 109                      | 184                     | 114                                          |
| JAN/FEB/MAR           | 15            | 0         | 0             | JAN/FEB/MAR           | 93                       | 0                       | 0                                            |
| APR/MAY/JUNE          | 9             | 0         | 0             | APR/MAY/JUNE          | 93                       | 0                       | 0                                            |