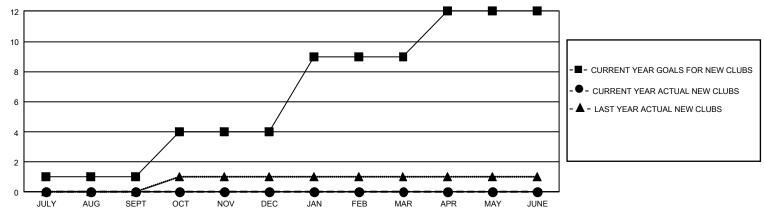

## GOALS AND ACTUAL NEW CLUBS CUMULATIVE

## GMT Constitutional Area 1, Group G

REPORT DOES NOT INCLUDE CLUBS IN UNDISTRICTED AREAS.

| Clubs                 |               |           |               | Members               |                          |                         |                                              |
|-----------------------|---------------|-----------|---------------|-----------------------|--------------------------|-------------------------|----------------------------------------------|
| RESULTS FOR 2022-2023 |               |           |               | RESULTS FOR 2022-2023 |                          |                         |                                              |
| QUARTER               | NEW CLUB GOAL | NEW CLUBS | DROPPED CLUBS | QUARTER ME            | EMBER GROWTH NET<br>GOAL | MEMBER GROWTH<br>ACTUAL | DROPPED MEMBERS ACTUAL (including transfers) |
| JULY/AUG/SEPT         | 3             | 0         | 1             | JULY/AUG/SEPT         | 115                      | 157                     | 187                                          |
| OCT/NOV/DEC           | 9             | 0         | 0             | OCT/NOV/DEC           | 109                      | 184                     | 114                                          |
| JAN/FEB/MAR           | 15            | 0         | 0             | JAN/FEB/MAR           | 93                       | 0                       | 0                                            |
| APR/MAY/JUNE          | 9             | 0         | 0             | APR/MAY/JUNE          | 93                       | 0                       | 0                                            |